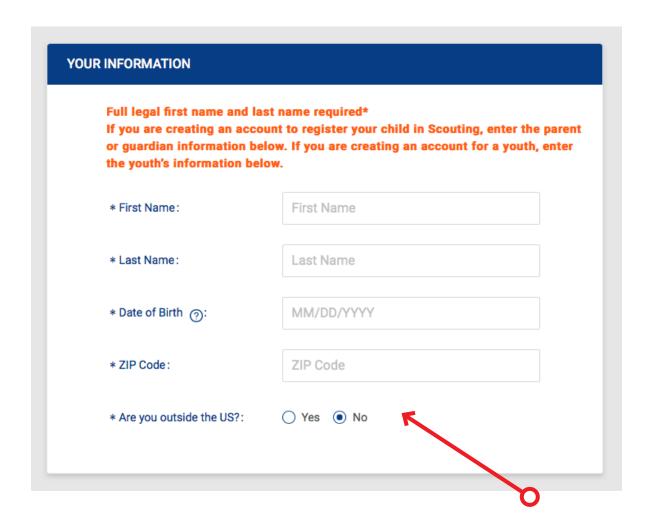

## How to make a my.scouting.org Account for you or a Scout

You will then go to my.scouting.org and be prompted to log in or create as account if you do not have an account.

Once you enter in your data the system will see if it finds any matches.