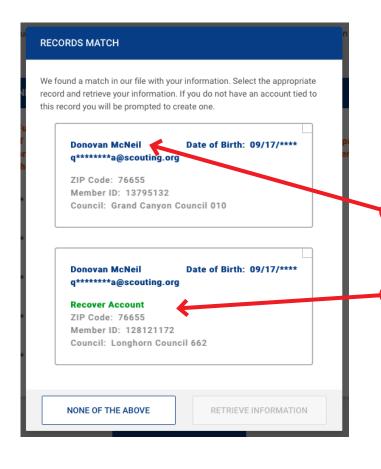

If it finds matches based on First Name, Last Name, Date of Birth and Zip Code, you will be asked if it is you.

Here are 2:

This one is a BSA # that does not have a login which you could claim

This one with "Recover Account" has a log in and you would need to provide data to recover

If no matches are found you will not see this interface.

If there are no matches it means something is wrong and you might need to stop and check