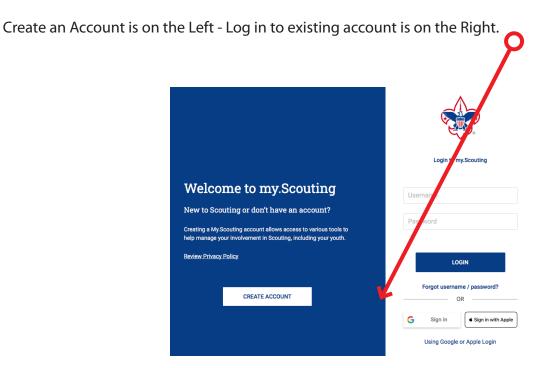

## How to make a my.scouting.org Account for you or a Scout

You will then go to my.scouting.org and be prompted to log in or create as account if you do not have an account.

Once you enter in your data the system will see if it finds any matches.