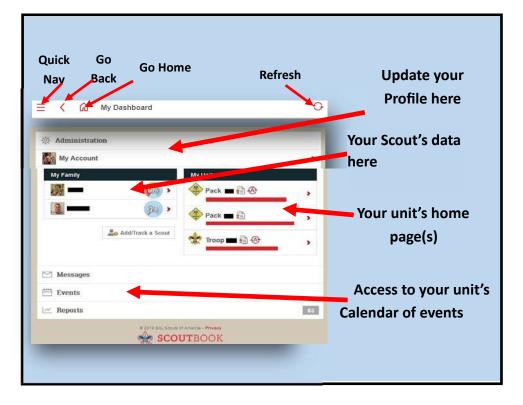

Most of what you will do starts when you click "**My Dashboard**." You can think of this as the Trailhead for your Scoutbook where all the other paths go, and

> where to come back to if you get lost.

Your first trail stop is your profile. Be sure to keep your informa on updated!

If you registered your Scout online, you likely already have a login account (the same one you used to register your Scout.) If not, you will get an email from your unit inviting you to join <u>Scoutbook.scouting.org</u> where you will log in with your email address and the temporary password from the invite.