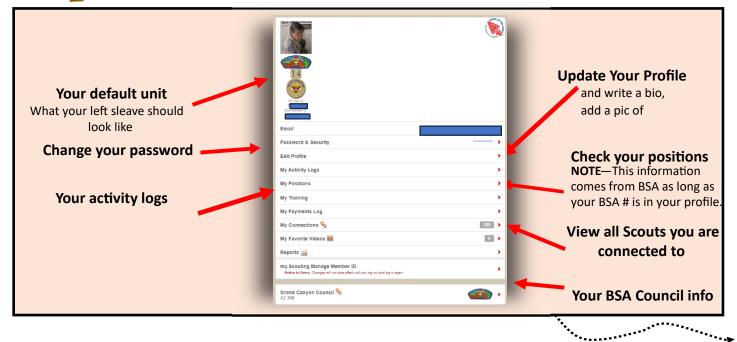

Most of what you will do starts when you click "**My Dashboard**." You can think of this as the Trailhead for your Scoutbook where all the other paths go, and

> where to come back to if you get lost.

Your first trail stop is your profile. Be sure to keep your informa on updated!